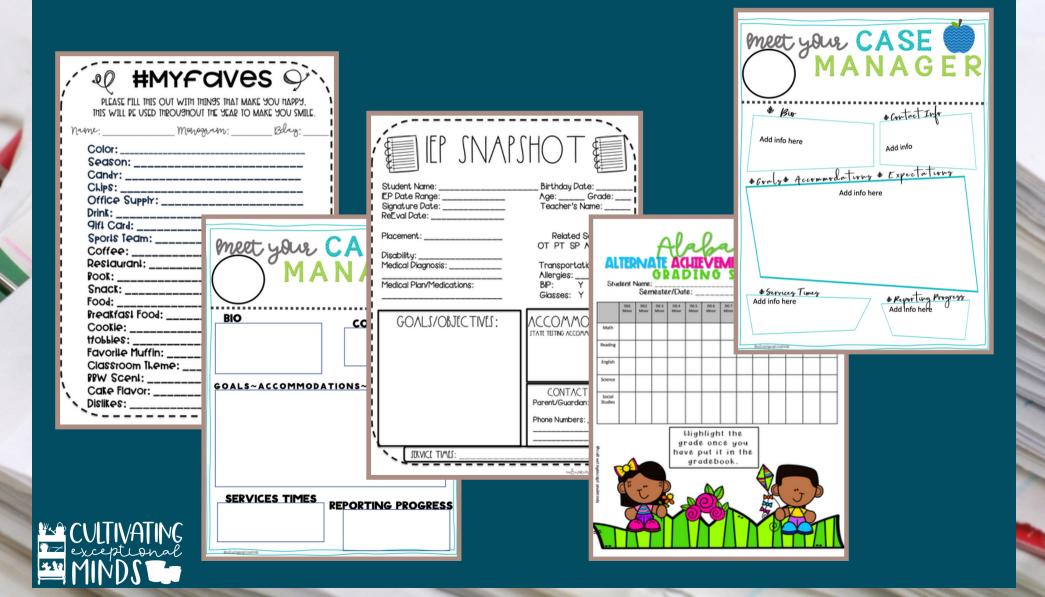

#### 14 RESOURCES INCLUDED IN THE BUNDLE \*DESKTOP WALLPAPERS \*EDITABLE LABELS

\*EDITABLE LABELS \*EASY GRADING RUBRICS \*BACK TO SCHOOL FORMS \*LIFE SKILLS \*CASELOAD DOCUMENTATION \*TEACHER PLANNER \*DOOR SIGNS \*COVER PAGE \*IEP ORGANIZATION \*PARENT SURVEYS \*TEACHER INPUT \*7 STEPS TO PUNNING AN IEP